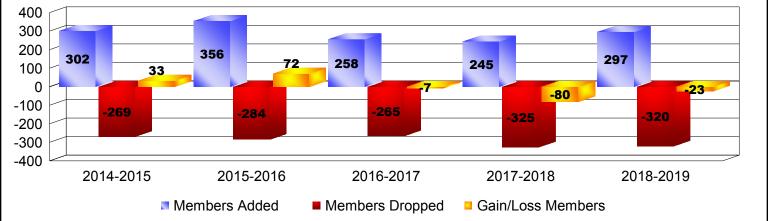

| Year                     | New<br>Clubs | Dropped<br>Clubs | Gain/<br>Loss<br>Clubs | New<br>Members | Charter<br>Members | Reinstate<br>Members | Transfer<br>Members | Total<br>Member<br>Added | Total<br>Members<br>Dropped | Gain/<br>Loss<br>Members |
|--------------------------|--------------|------------------|------------------------|----------------|--------------------|----------------------|---------------------|--------------------------|-----------------------------|--------------------------|
| 2014-2015                | 1            | -1               | 0                      | 277            | 20                 | 4                    | 1                   | 302                      | -269                        | 33                       |
| 2015-2016                | 2            | -1               | 1                      | 286            | 64                 | 5                    | 1                   | 356                      | -284                        | 72                       |
| 2016-2017                | 0            | -1               | -1                     | 255            | 0                  | 3                    | 0                   | 258                      | -265                        | -7                       |
| 2017-2018                | 0            | -1               | -1                     | 229            | 0                  | 14                   | 2                   | 245                      | -325                        | -80                      |
| 2018-2019                | 1            | -1               | 0                      | 259            | 26                 | 10                   | 2                   | 297                      | -320                        | -23                      |
| Average                  | 1            | -1               | 0                      | 261            | 22                 | 7                    | 1                   | 292                      | -293                        | -1                       |
| 0.4<br>0<br>-0.4<br>-0.8 | -1           | 0                | 2 -1                   |                | -1                 | 1                    | 0                   | .1                       | -1                          |                          |
| -1.2                     |              | 015              | 2015-2016              |                | 2016-2017          |                      | 2017-2018           |                          | 2018-2019                   |                          |
|                          |              |                  | New Clubs              |                | Dropped Clubs G    |                      | ain/Loss Clubs      |                          |                             |                          |
|                          |              |                  |                        |                | Memb               | oers                 |                     |                          |                             |                          |
| 400                      |              |                  |                        |                |                    |                      |                     |                          |                             |                          |